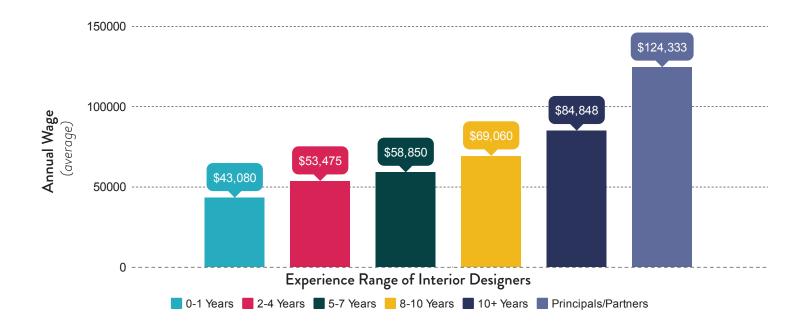

# **EXPERIENCE AND ROLES**

Experience Range of Interior Designers

Roles of Interior Designers

Principal/Partner (12%) Proj. Managers (39%) Lead Designer (26%) General ID Staff (23%)