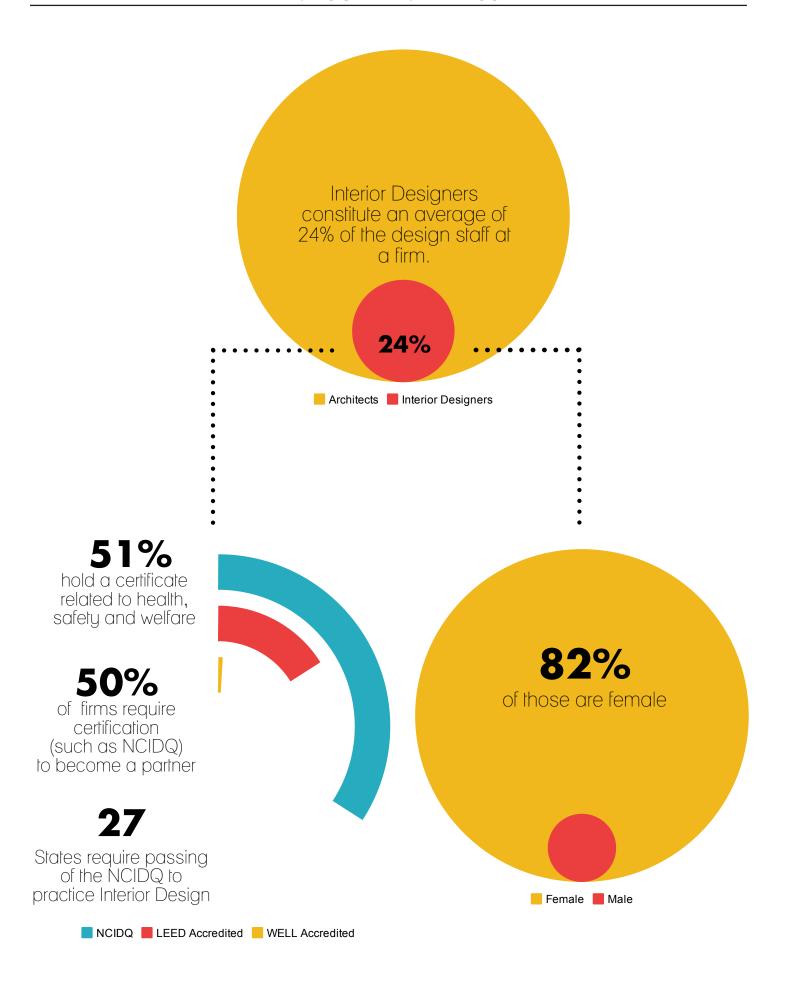

# **EXPERIENCE AND ROLES**

Experience Range of Interior Designers

Roles of Interior Designers

Principal/Partner (12%) Proj. Managers (39%) Lead Designer (26%) General ID Staff (23%)